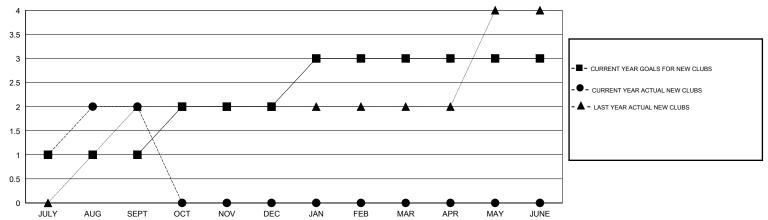

## LOCATION REP OF SRI LANKA

 $\mathsf{GMT}\;\mathsf{CA}\;6$ 

|                       |                  | Clubs     |                  |                       |               |                    | Members                             |                    |                  |
|-----------------------|------------------|-----------|------------------|-----------------------|---------------|--------------------|-------------------------------------|--------------------|------------------|
| RESULTS FOR 2015-2016 |                  |           |                  | RESULTS FOR 2015-2016 |               |                    |                                     |                    |                  |
| QUARTER               | NEW CLUB<br>GOAL | NEW CLUBS | DROPPED<br>CLUBS | NET<br>GAIN/LOSS      | QUARTER       | NEW MEMBER<br>GOAL | CHARTER AND<br>NEW MEMBERS<br>ADDED | DROPPED<br>MEMBERS | NET<br>GAIN/LOSS |
| JULY/AUG/SEPT         | 1                | 2         | 2                | 0                     | JULY/AUG/SEPT | -24                | 101                                 | 144                | -43              |
| OCT/NOV/DEC           | 1                | 0         | 0                | 0                     | OCT/NOV/DEC   | 216                | 0                                   | 0                  | 0                |
| JAN/FEB/MAR           | 1                | 0         | 0                | 0                     | JAN/FEB/MAR   | -14                | 0                                   | 0                  | 0                |
| APR/MAY/JUNE          | 0                | 0         | 0                | 0                     | APR/MAY/JUNE  | -123               | 0                                   | 0                  | 0                |

## GOALS AND ACTUAL NEW CLUBS CUMULATIVE

| -■-  | CURRENT YEAR GOALS FOR NEW |  |
|------|----------------------------|--|
| МЕМВ | ERS                        |  |

- CURRENT YEAR ACTUAL MEMBERS

- ▲ - LAST YEAR ACTUAL MEMBERS