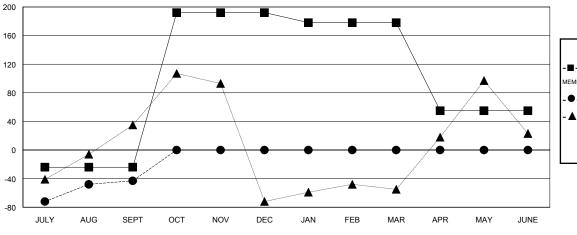

## LOCATION REP OF SRI LANKA

 $\mathsf{GMT}\;\mathsf{CA}\;6$ 

|                       |                  | Clubs     |                  |                       |               |                    | Members                             |                    |                  |
|-----------------------|------------------|-----------|------------------|-----------------------|---------------|--------------------|-------------------------------------|--------------------|------------------|
| RESULTS FOR 2015-2016 |                  |           |                  | RESULTS FOR 2015-2016 |               |                    |                                     |                    |                  |
| QUARTER               | NEW CLUB<br>GOAL | NEW CLUBS | DROPPED<br>CLUBS | NET<br>GAIN/LOSS      | QUARTER       | NEW MEMBER<br>GOAL | CHARTER AND<br>NEW MEMBERS<br>ADDED | DROPPED<br>MEMBERS | NET<br>GAIN/LOSS |
| JULY/AUG/SEPT         | 1                | 2         | 2                | 0                     | JULY/AUG/SEPT | -24                | 101                                 | 144                | -43              |
| OCT/NOV/DEC           | 1                | 0         | 0                | 0                     | OCT/NOV/DEC   | 216                | 0                                   | 0                  | 0                |
| JAN/FEB/MAR           | 1                | 0         | 0                | 0                     | JAN/FEB/MAR   | -14                | 0                                   | 0                  | 0                |
| APR/MAY/JUNE          | 0                | 0         | 0                | 0                     | APR/MAY/JUNE  | -123               | 0                                   | 0                  | 0                |